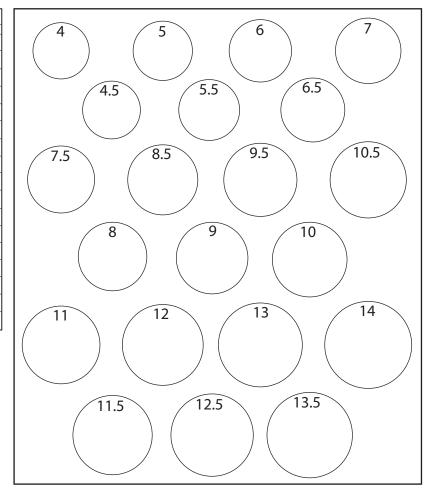

Place ring on correct size circle below. The correct

circle size should fit right against the inside edge of the ring.

| Size: | Circumf erence: |             | Diameter: |             |  |
|-------|-----------------|-------------|-----------|-------------|--|
|       | inches          | millimeters | inches    | millimeters |  |
| 0     | 1.44            | 36.5        | 0.46      | 11.6        |  |
| 1     | 1.54            | 39.1        | 0.49      | 12.4        |  |
| 2     | 1.64            | 41.6        | 0.52      | 13.3        |  |
| 3     | 1.74            | 44.2        | 0.55      | 14.1        |  |
| 4     | 1.84            | 46.7        | 0.59      | 14.9        |  |
| 5     | 1.94            | 49.3        | 0.62      | 15.7        |  |
| 6     | 2.04            | 51.8        | 0.65      | 16.5        |  |
| 7     | 2.14            | 54.4        | 0.68      | 17.3        |  |
| 8     | 2.24            | 56.9        | 0.71      | 18.1        |  |
| 9     | 2.34            | 59.5        | 0.75      | 18.9        |  |
| 10    | 2.44            | 62.1        | 0.78      | 19.8        |  |
| 11    | 2.54            | 64.6        | 0.81      | 20.6        |  |
| 12    | 2.64            | 67.2        | 0.84      | 21.4        |  |
| 13    | 2.74            | 69.7        | 0.87      | 22.2        |  |
| 14    | 2.85            | 72.3        | 0.91      | 23.0        |  |
| 15    | 2.95            | 74.8        | 0.94      | 23.8        |  |
| 16    | 3.05            | 77.4        | 0.97      | 24.6        |  |